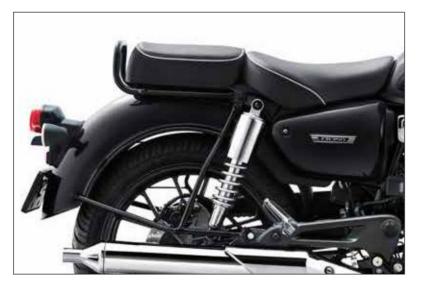

# Timeless Aesthetic

Elevating its strong and massive stance, the front suspension proudly wears metallic covers on its upper part. The long chrome muffler serves as the authentic soul of the CB350's retro design.