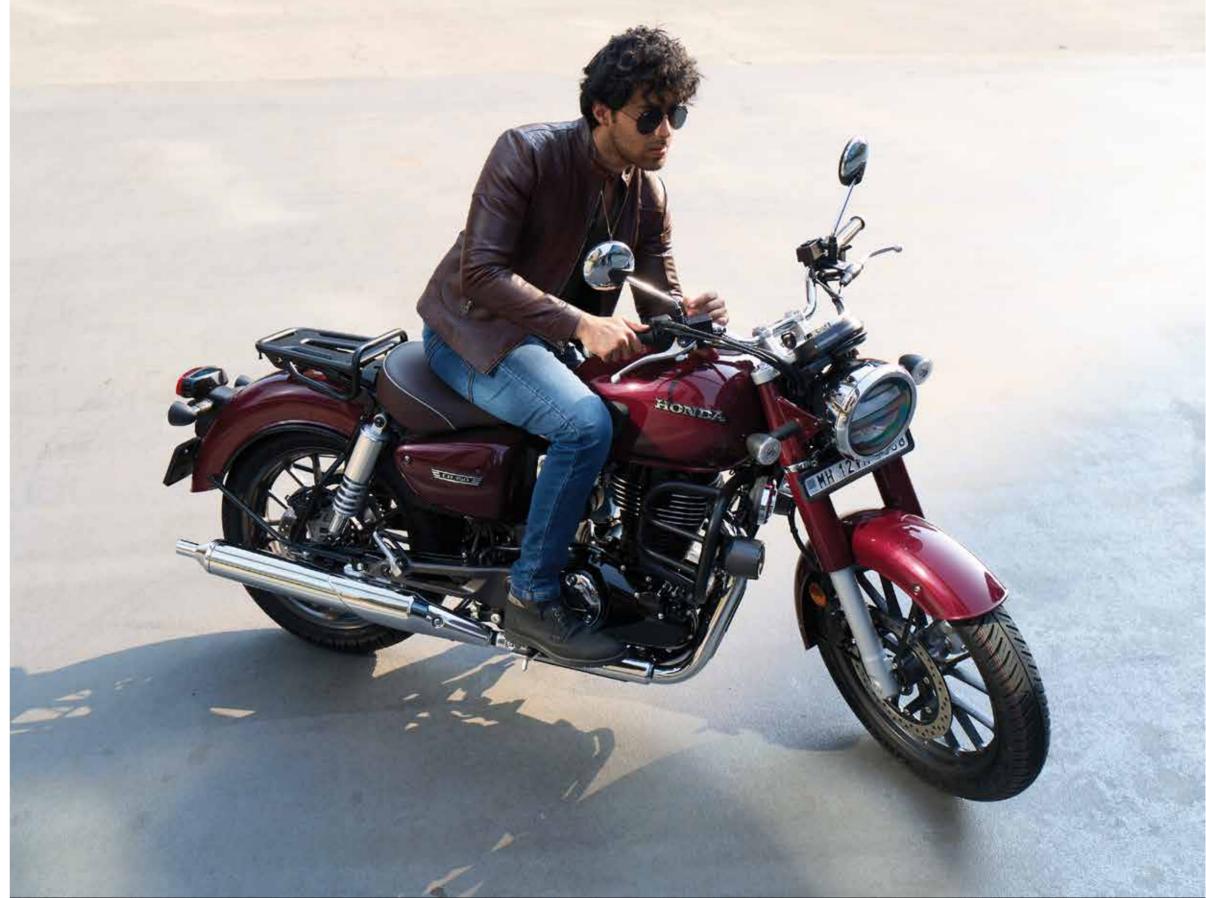

# **Robust Tank Aesthetic** Fueling Passion

Ignite your enthusiasm and experience the raw might beneath your grasp with the bulky tank design of the CB350, exuding an unmistakable aura of strength and dominance.

# **Split Seat** Retro meets massive.

The split seat design gives a retro touch and provide the ultimate comfort for both the riders.