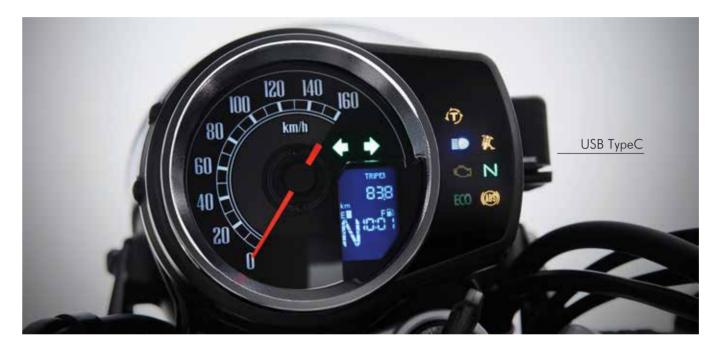

# Side Stand with Engine Inhibitor

#### Stand bold, ride on.

No looking down to check your side stand, a glance on your meter is enough. Additionally, the inhibitor function restricts the engine from starting if the side stand is down.