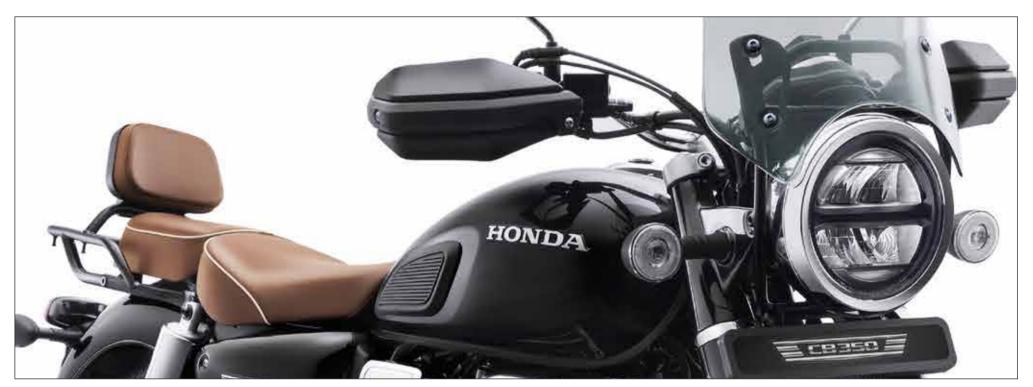

# Crafted for the bold explorer.

What's holding you back?

The Comfort Custom is your trusty companion for conquering untamed frontiers. So, embrace the journey, and let your inner explorer run wild.

# **Enhanced Safety** with Leg Guard & Fog Lamps.

Top-notch leg guard offers superior protection and fog lamps provide enhanced visibility.

Enhance your riding experience with the pillion backrest – a purpose-built, robust backrest tailored for rear-seat passengers, ensuring unparalleled comfort on every mile of your journey.

## **Rear Carrier**

Designed to effortlessly handle substantial loads,

making your travels a breeze.

# **Knuckle Guards**

It not only protects your hands but also adds a touch of retro style to your ride.