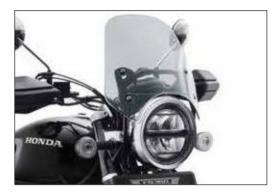

# Full LED Headlamp and Tail Lamp with Fire Ring Type LED Winkers

#### Light up your route.

Illuminate your journey with these circular full LED headlamps and fire ring-type LED winkers, adding a touch of class to your ride.

# Long Visor

Don't let harsh winds slow you down, stay stylish and protected as you keep moving forward.

# Long Visor

Make a bold statement and enhance your bike's style with the meter visor.