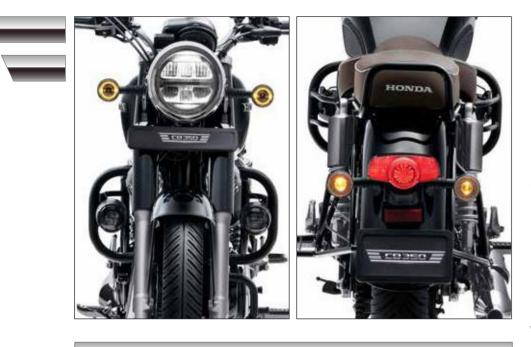

# Full LED Headlamp and Tail Lamp with Fire Ring Type LED Winkers

#### Light up your route.

Illuminate your journey with these circular full LED headlamps and fire ring-type LED winkers, adding a touch of class to your ride.