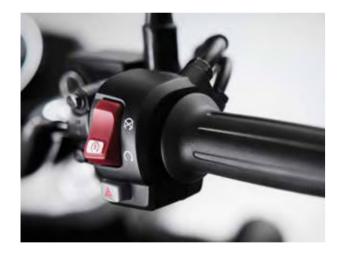

# Engine Start/ Stop Switch Power at your fingertips.

The CB350 is equipped with an engine start/stop switch for added convenience, allowing the rider to start and stop the engine with a simple flick of the same switch.

# Hazard Switch Safety in flash.

Flashing indicator lights provide a crucial safety feature for emergency stops and low visibility situations.