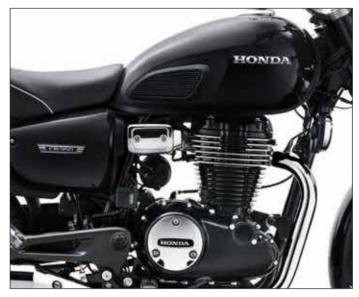

# **Robust Tank Aesthetic** Fueling Passion

Ignite your enthusiasm and experience the raw might beneath your grasp with the bulky tank design of the CB350, exuding an unmistakable aura of strength and dominance.

# **Powerful 350cc Engine** Take the roads with power.

Unleash the power of 350cc air-cooled, 4-stroke OHC single-cylinder engine for exhilarating acceleration and riding pleasure.