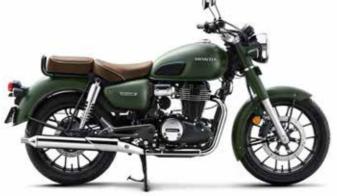

ing your travels a breeze.

# **Knuckle Guards**

It not only protects your hands but also adds a touch of retro style to your ride.





#### Awaken the bold within.

Are you ready to set forth on an extraordinary journey? With this custom model, embark on a voyage that transcends the ordinary, where every twist of the throttle resonates with the spirit of bold voice.

# Solo Carrier

Cover long distances effortlessly by securely transporting your essentials during your ride.

# Long Visor

Make a bold statement and enhance your bike's style with the meter visor.







# **Enhanced Safety** with Leg Guard & Fog Lamps

Ride with confidence, knowing you have the best safety features at your side.

# Single Seat

Embrace unparalleled comfort and

retro aesthetics on your solo rides.









#### Mat Marshal Green Metallic

DLX PRO



Mat Crust Metallic

DLX PRO

#### **Precious Red Metallic**

DLX PRO

Mat Dune Brown

DLX PRO

# Technical Specification

# Frame & Suspension

| Frame type       | Diamond Type          |
|------------------|-----------------------|
| Front suspension | Telescopic            |
| Rear suspension  | Hydraulic, Twin Shock |

# **Electricals**

| Battery             | 12V, 6.0Ah |
|---------------------|------------|
| Head lamp/Tail lamp | LED        |

#### Transmission

Clutch type Multiplate Wet Clutch

No. of gears 5 Gear

# Body Dimensions

| Length             | 2207mm |
|--------------------|--------|
| Width              | 788mm  |
| Height             | 1110mm |
| Wheel base         | 1441mm |
| Ground clearance   | 165mm  |
| Kerb weigh