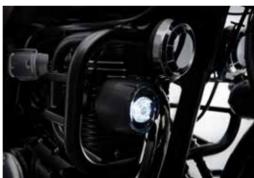

# Full LED Headlamp and Tail Lamp with Fire Ring Type LED Winkers

#### Light up your route.

Illuminate your journey with these circular full LED headlamps and fire ring-type LED winkers, adding a touch of class to your ride.