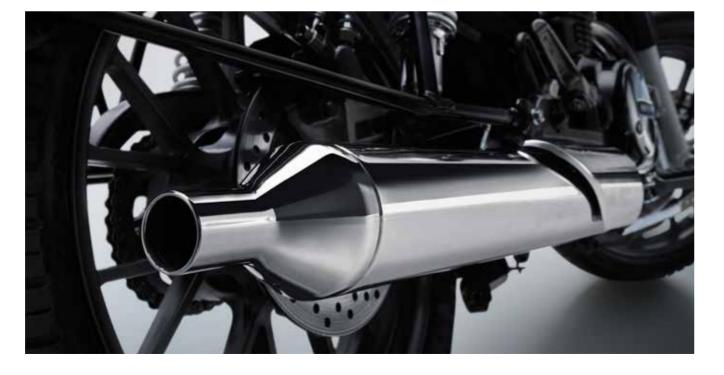

# Front Suspension Cover & Long Muffler

# Timeless Aesthetic

Elevating its strong and massive stance, the front suspension proudly wears metallic covers on its upper part. The long chrome muffler serves as the authentic soul of the CB350's retro design.

# Roaring Exhaust Note

Thump it up. Your CB350 emits a distinctive throb, creating a rich and

distinctive exhaust note.