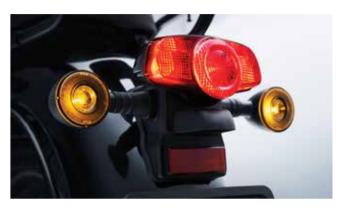

# Full LED Headlamp and Tail Lamp with Fire Ring Type LED Winkers

#### Light up your route.

Illuminate your journey with these circular full LED headlamps and fire ring-type LED winkers, adding a touch of class to your ride.